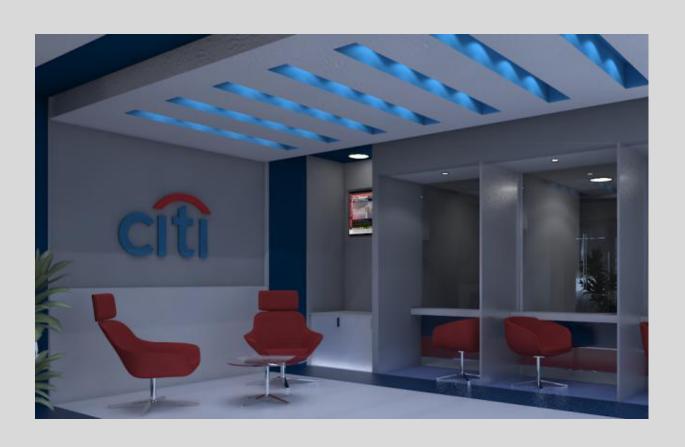

## Citi Bank Fit-out

With Betts Townsend's fit-out and construction experience, we were appointed as Co-Construction Managers along with AECOM for Citi Bank in Gigiri, Nairobi.

The bank's Gigiri branch included tellers, vault rooms, board-rooms, offices, AV room, a kitchenette, a server and technology rooms and consultation rooms. With an in-depth knowledge in construction processes and quality assurance, Betts Townsend acted as lead Project Manager to ensure that the bank quality standards exceeded. Our attention to design control, pro- gramme control and team management is a skill that ensures our projects are delivered within budget and on time.

Client: CITI BANK/ AECOM

Role: Construction Management

Location: Nairobi, Kenya

Project: Bank Fit-out

Status: Completed